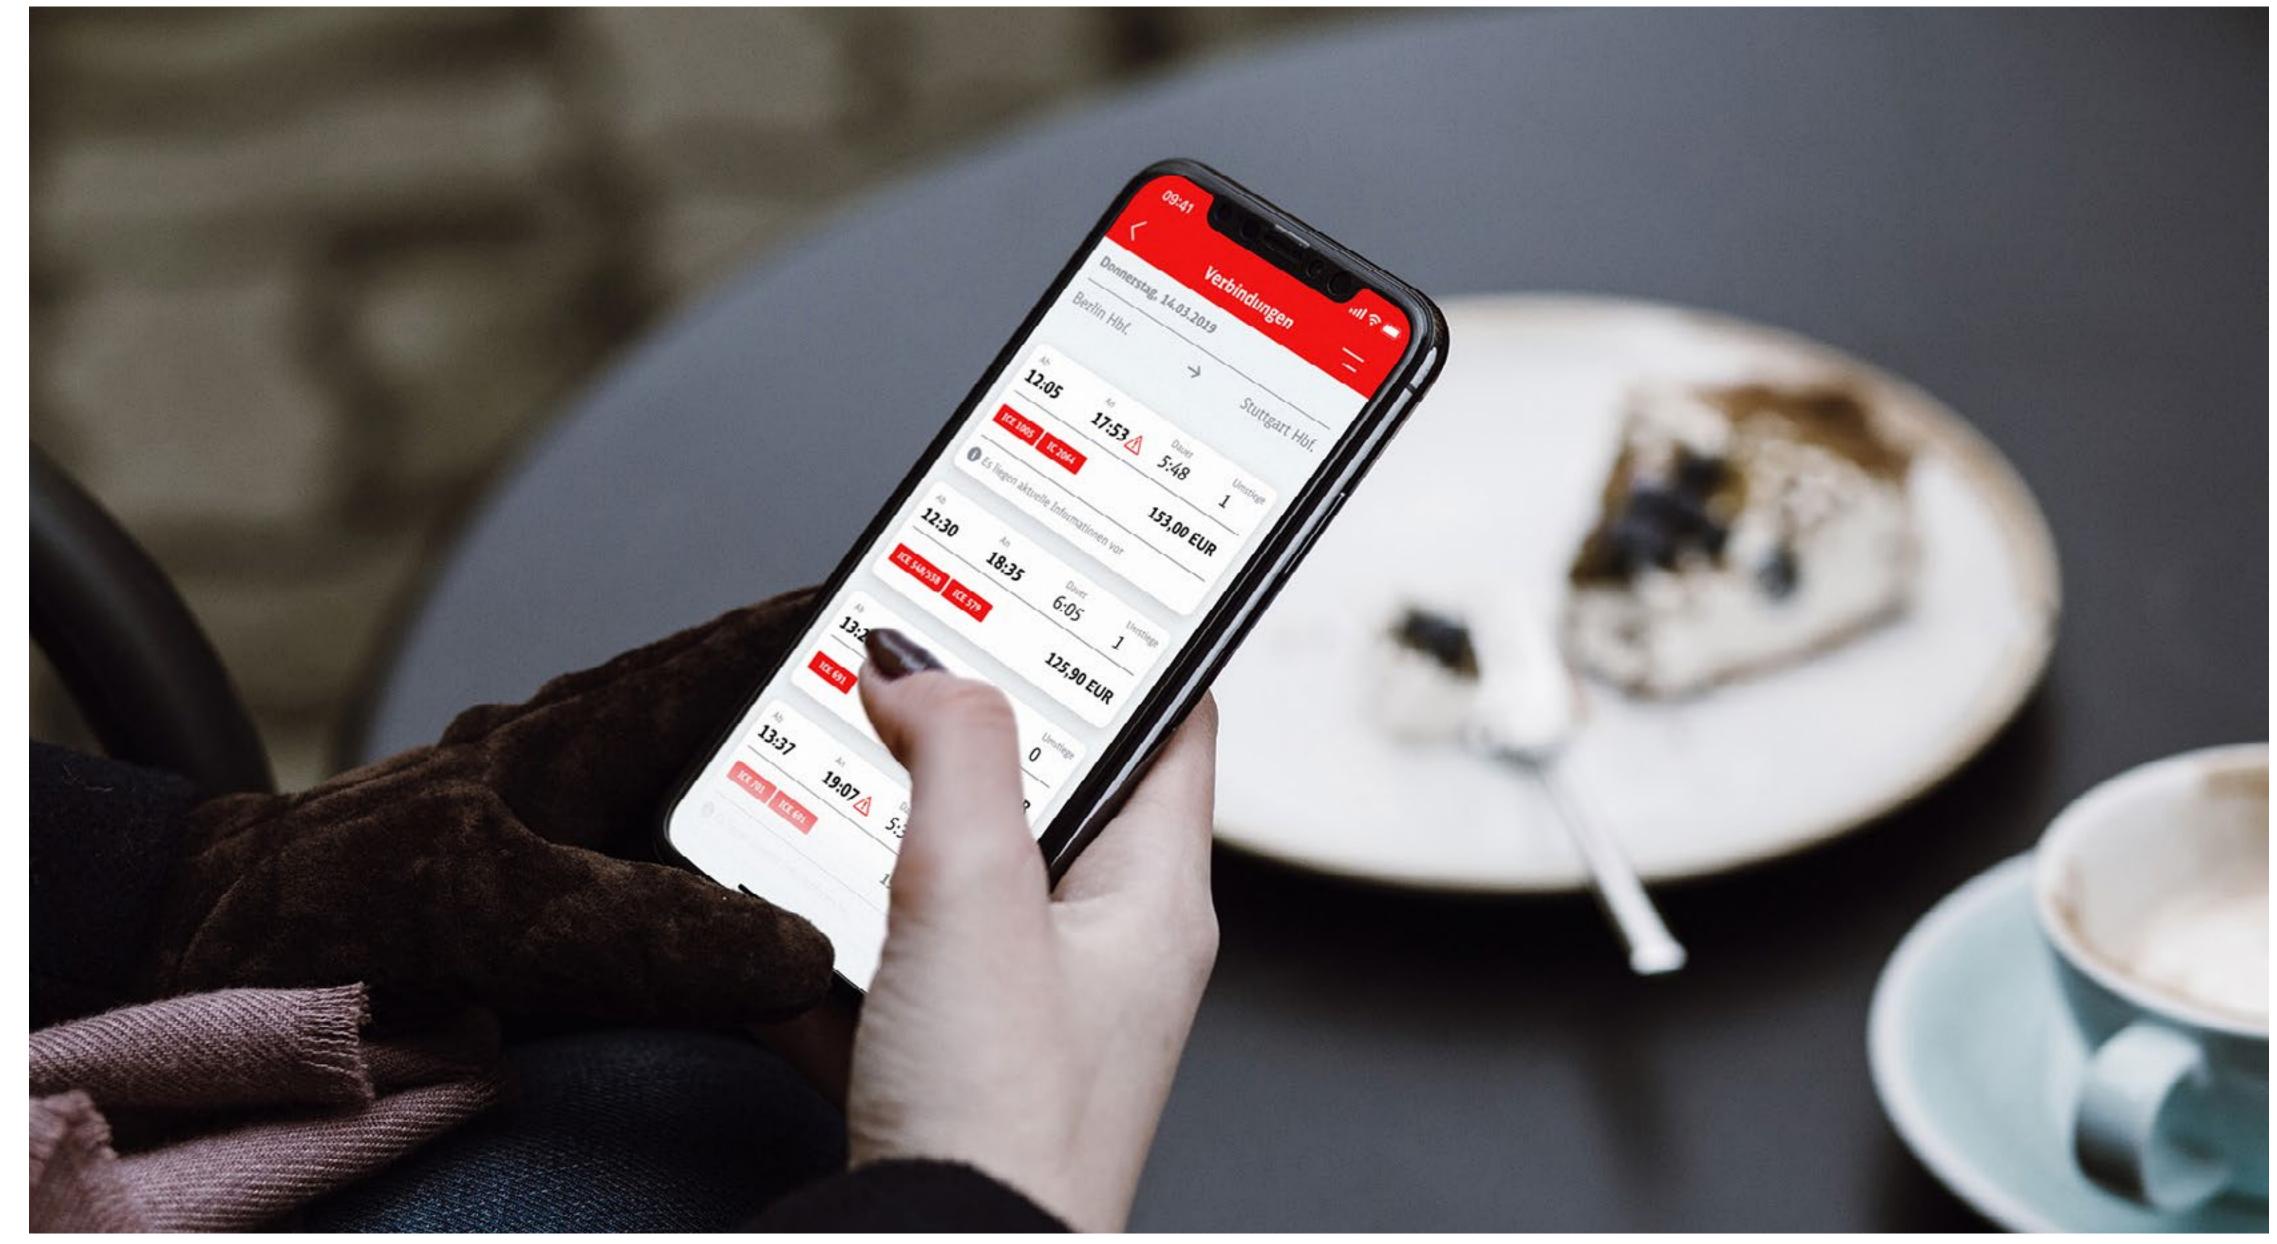

# DB Navigator

#### DESCRIPTION

When I was a student, I regularly travelled between Berlin and my old home town Bielefeld by train and I often used the DB Navigator App. Technically, the app is a success, but from a creative and informative point of view it is not. The app seems a bit outdated. All contents of Deutsche Bahn website were implemented into the app without any consideration for usability. This makes the app too difficult to understand and confusing. I changed the design of the app and tried to merge entries and different options and to emphasize the main features of the app more.

#### 02. CONNECTIONS OVERVIEW

45