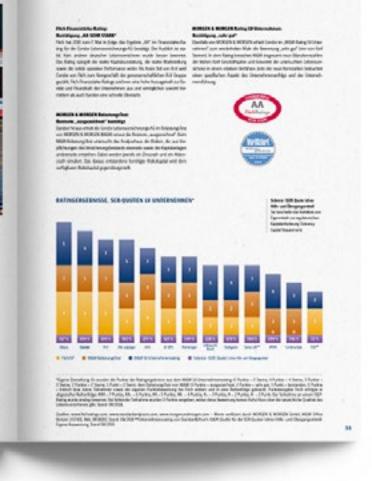

taine in the second

KAPITALAALAGESTRUKTUR DER CONDOR LEBENSVERSICHERUNGS-AG PER 31.12.3017

|                    |       | -     | -      | -      | -      | Control 1 | -     | -     |       | -       | -     | Surgers. | -      | There | -     |                                                 |
|--------------------|-------|-------|--------|--------|--------|-----------|-------|-------|-------|---------|-------|----------|--------|-------|-------|-------------------------------------------------|
|                    | -     | DOM:  | DAW    | LITE   | 10.07  | 10.0      | 10.00 | 101   | 19071 | 117.07  | DUI   | 10.00    | 100.71 | BUX.  | 14/10 | Rei Basen Registe han<br>unt schigt in eine Rei |
| )                  |       | -     | 345.06 | 1876   | 34740  | 185.70    | 11.0  | -     | Tikat | 18.07   | 11/16 | 175,18   | 14.15  | THE   | -     | un famplike until der<br>silverupselisien.      |
|                    | -     | 15330 | 51.0   | 294,95 | 201299 | 2575      | 21014 | 3440  | 99.8  | 10,01   | 36209 | 2574     | 10400  | 10.9  | 820   | (sele idena, hani 16)                           |
|                    | -     | -     | 6.14   | 148    | 18     | 534       | .00   | 11.07 | 507   | 188     | 1285  | 6.12     | 444    | 1.00  | 400   |                                                 |
| )                  | 244   | 645   | 102    | 10     | 628    |           | 1.0   | en.   | 40    | 1.11    | 236   | 116      | 4.71   | 394   | 140   |                                                 |
|                    | -     | 6/7   | 677    | 100    | 254    | 54        | 671   | 500   | 15.   | 88      | 629   | 636      | 198    | 6.01  | 242   |                                                 |
|                    | 740   | 102   | 4.10   | 146    | 400    | 106       | 10    | 125   | 106   | 200     | 119   | 100      | 184    | 1.00  | 125   | - //                                            |
| 1000               | 201   | 18.   | 114    | ιn.    | 285    | 140       | 134   | 10    | 100   | 58      | 16    | m        | 4.00   | 186   | 4.07  | 11                                              |
|                    | -     | 142   | 200    | 110    | 140    | 111       | 141   | 13    | un    | 135     | 107   | 199      | 4.90   | UN    | 1.39  | 11 1                                            |
|                    | -     | 200   | 482    | 1.8    | 202    | 815       | w     | 1.0   | 1,19  | 4.0     | 500   | 1.16     | 1.00   | 1.8   | 148   | 11 /                                            |
| <u>(111</u> )      |       | 1H    | 4.0    |        | 314    |           |       | 147   |       | 544     | 119   | LIF      | 1.0    | 214   | 414 / | //                                              |
| •                  |       | 216   | 4.11   | 1.07   | ш      | 114.      | ţ.    | 10    | 1.19  | w       | 1.00  | 1.0      | 1.09   | 148   | 1     | /                                               |
|                    | 1     | -     | 844    | 109    | 119    | 1.42      | 4,0   | 4.0   | 14    | 46      | 1.10  | 599      | 4.14   | 431 / | 111   |                                                 |
| interes )          | 1.000 | 6.0   | 802    | 10     | 19     | 400       | 600   | 4.76  | 619   | 40      | 142   | - 694    | 6.0    | y     | ,ka   | /                                               |
|                    |       | 4,9   | ţ,rr   | 1.78   | 144    | 942       | 49    | 49    | 4,14  | 4,94    | 05    | 542      | 414    | 1/2/  | 445   | /                                               |
|                    |       | 4/2   | 485    | 86     | SIE    | 4.07      | 4/1   | 107   | 434   | 612     | 49    | 445      | -      | /40   | 410   | /                                               |
| - )                |       | 4/8   | 4,0    | 4,58   | S.H    | 4/19      | 4,58  | - 18  | 4.02  | 5,94    | 4.85  | 4.97     | /ka/   | 1.16  | 16    |                                                 |
|                    | -     | -     | 4.10   | 618    | Sac    | 4.47      | 5.00  | 10    | 677   | -       | 3.09  | -        | for    | 14    | 4.14  |                                                 |
|                    | -     | 2.00  | 615    | LV.    | 134    | 240       | £0    | 134   | 20    | 107     | 1,00  | 10       | 10     | 114   | 202   |                                                 |
| 2 <sup>444</sup> ) | -     | 2.26  | 1.04   | LH     | 1.24   |           | 2.02  | 1.58  | 236   | 127     | 100   | /20/     | - 24   | LH    | 2.07  |                                                 |
|                    | 200   | 276   | LII    | 1.0    | 1.8    | 30        | 1.8   | 10    | 200   | 18      | y)    | An       | ξBL.   | 1.86  | 500   |                                                 |
|                    |       |       |        |        |        |           |       |       |       | and the | R/    |          |        |       |       |                                                 |