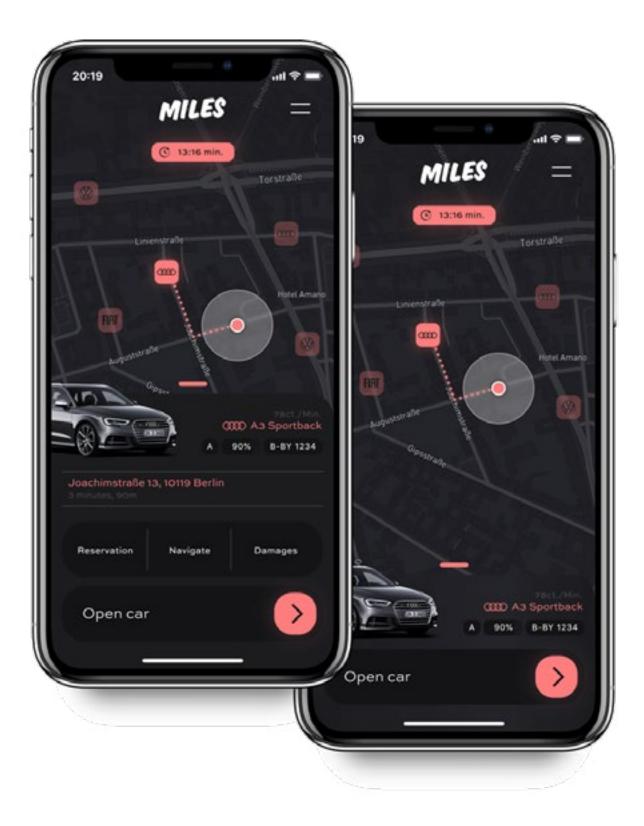

UTES** MILES Mobility

CATEGORY Product-/ Service Design

CREDITS Alexander Bachor

YEAR 2018/19

#### DESCRIPTION

I am an enthusiastic "carsharer" and I regularly use one of the local providers like SHARE NOW (formerly DriveNow & Car2go) or SIXT Share. I really love the business modell of MILES, because you pay by kilometers not by minutes. The point which motivated me to this study is the app. It is undoubtedly the most important interface between customer, brand and the service itself. But the app needed an improvement, and that's what I focused on. I don't want to invent something completely new, but I want to improve the user experience and increase the interest and fun of using the app.



alexbachor.de/driveby 7





# MILES

#### 01. car selection



31

45

#### 02. reservation



#### 03. active rent



32

45

#### 04. end of rent







#### **DIE BAHN**

# DB Navigator

#### **CATEGORY** Product-/ Service Design

#### **CREDITS** Alexander Bachor

### **YEAR** 2019

#### DESCRIPTION

When I was a student, I regularly travelled between Berlin and my old home town Bielefeld by train and I often used the DB Navigator App. Technically, the app is a success, but from a creative and informative point of view it is not. The app seems a bit outdated. All contents of Deutsche Bahn website were implemented into the app without any consideration for usability. This makes the app too difficult to understand and confusing. I changed the design of the app and tried to merge entries and different options and to emphasize the main features of the app more.











#### 01.