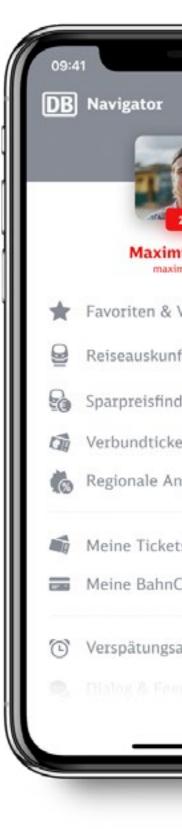

# DB Navigator

#### DESCRIPTION

When I was a student, I regularly travelled between Berlin and my old home town Bielefeld by train and I often used the DB Navigator App. Technically, the app is a success, but from a creative and informative point of view it is not. The app seems a bit outdated. All contents of Deutsche Bahn website were implemented into the app without any consideration for usability. This makes the app too difficult to understand and confusing. I changed the design of the app and tried to merge entries and different options and to emphasize the main features of the app more.