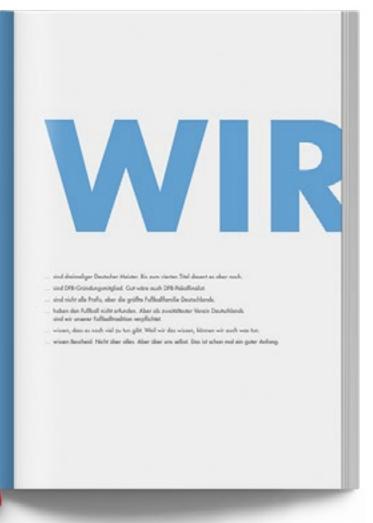

SELBST. **BEWUSST.** SEIN.

 $\mathbf{\nabla}$ 

 $\mathbf{\nabla}$ 

HOCHACHTUNGSVOLL. ERNST GEMEINT.

WENN WIR VON **UNSEREM VEREIN SPRECHEN, SIND WIR NICHT NUR STOLZ AUF DREI MEISTERTITEL. ODER EINER DER ÄLTESTEN VEREINE** DEUTSCHLANDS **ZU SEIN. ODER DFB-**GRÜNDUNGSMITGLIED. **VOR ALLEM SIND** WIR STOLZ AUF: