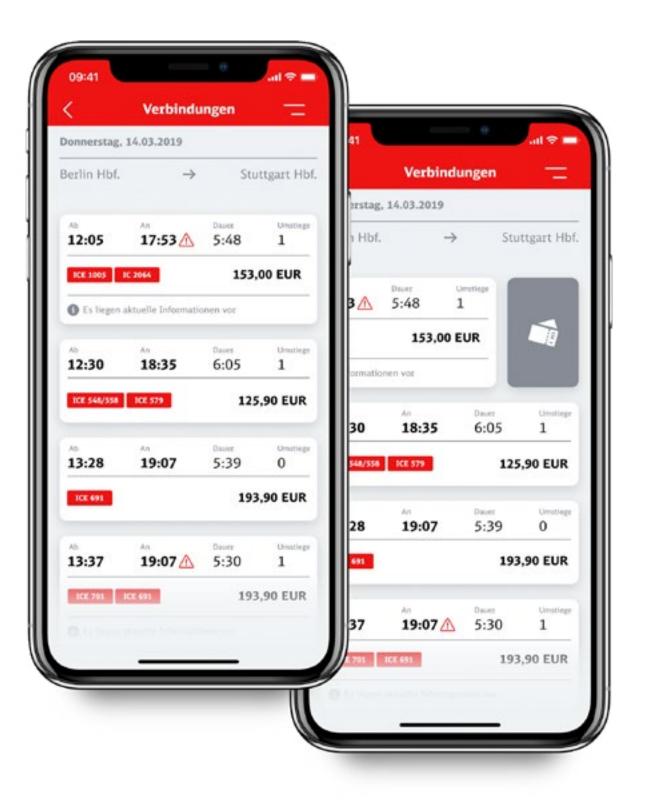

#### **DIE BAHN**

# DB Navigator

#### **CATEGORY** Product-/ Service Design

#### **CREDITS** Alexander Bachor

### **YEAR** 2019

#### DESCRIPTION

When I was a student, I regularly travelled between Berlin and my old home town Bielefeld by train and I often used the DB Navigator App. Technically, the app is a success, but from a creative and informative point of view it is not. The app seems a bit outdated. All contents of Deutsche Bahn website were implemented into the app without any consideration for usability. This makes the app too difficult to understand and confusing. I changed the design of the app and tried to merge entries and different options and to emphasize the main features of the app more.











#### 01. SEARCH FOR CONNECTION



#### 02. CONNECTIONS OVERVIEW



45

#### 03. **TRAVEL PLAN**



#### 04. TICKET AND SEAT FINDER (AR)



38



#### 05. comfort check-in





#### DHL

# Parcel App

#### **CATEGORY** Product-/ Service Design

#### **CREDITS** Alexander Bachor

### **YEAR** 2019

#### DESCRIPTION

DHL is known as one of the largest global player in delivery and transportation of goods and parcels. It is active in around 200 countries and delivers the huge amount of 1,502,000,000 parcels a year. It is a brand with thousands of touch points which work well in general. As online shopping and deliveries are growing, more and more people use tracking apps for their orders and shipments. So there is a reasonable importance of a well working tracking app. Technically, the DHL app works very well, but the user experience and design of the app a