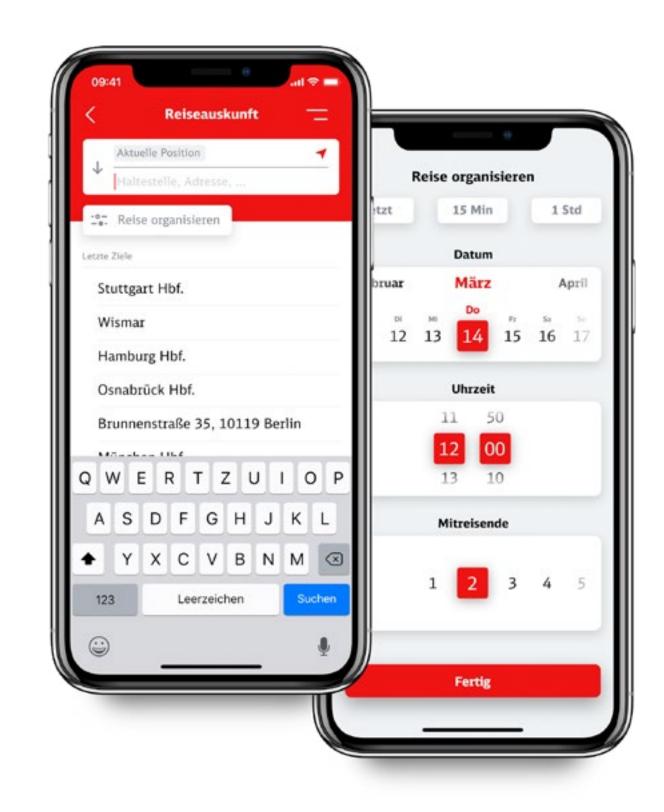

# DB Navigator

#### DESCRIPTION

When I was a student, I regularly travelled between Berlin and my old home town Bielefeld by train and I often used the DB Navigator App. Technically, the app is a success, but from a creative and informative point of view it is not. The app seems a bit outdated. All contents of Deutsche Bahn website were implemented into the app without any consideration for usability. This makes the app too difficult to understand and confusing. I changed the design of the app and tried to merge entries and different options and to emphasize the main features of the app more.

#### 01. SEARCH FOR CONNECTION

#### 02. CONNECTIONS OVERVIEW

45