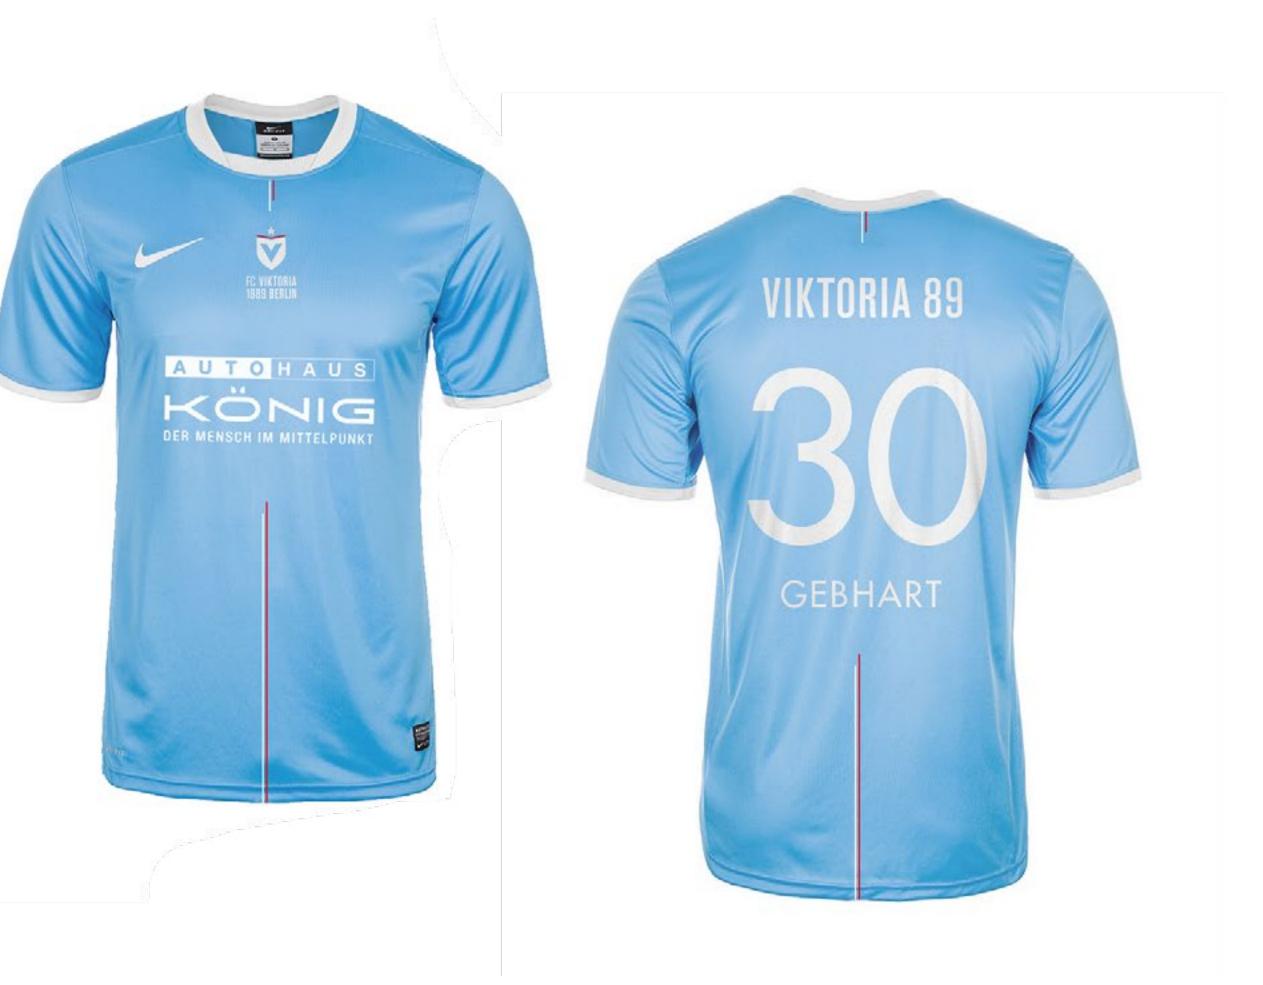

# FC VIKTORIA 1889 BERLIN

#### DESCRIPTION

FC Viktoria 1889 Berlin is a German football club whose 1st men's team plays in the fourth highest division and with about 1600 active members it is one of the largest in Germany.

Unfortunately the club has gone through a turbulent period after an insolvency. In order to strengthen the club externally, we have repositioned the club with an image campaign which aims to win fans for the club and to attract them to the stadium.

The core idea of the campaign is to establish the club as the "second best club in the world". In Berlin live many newcomers who probably already have their favourite club. So we have made FC Viktoria 1889 Berlin a club, with still hard and real football, attractive as a second favourite club to the new Berliners.

#### TICKETS

JERSEY