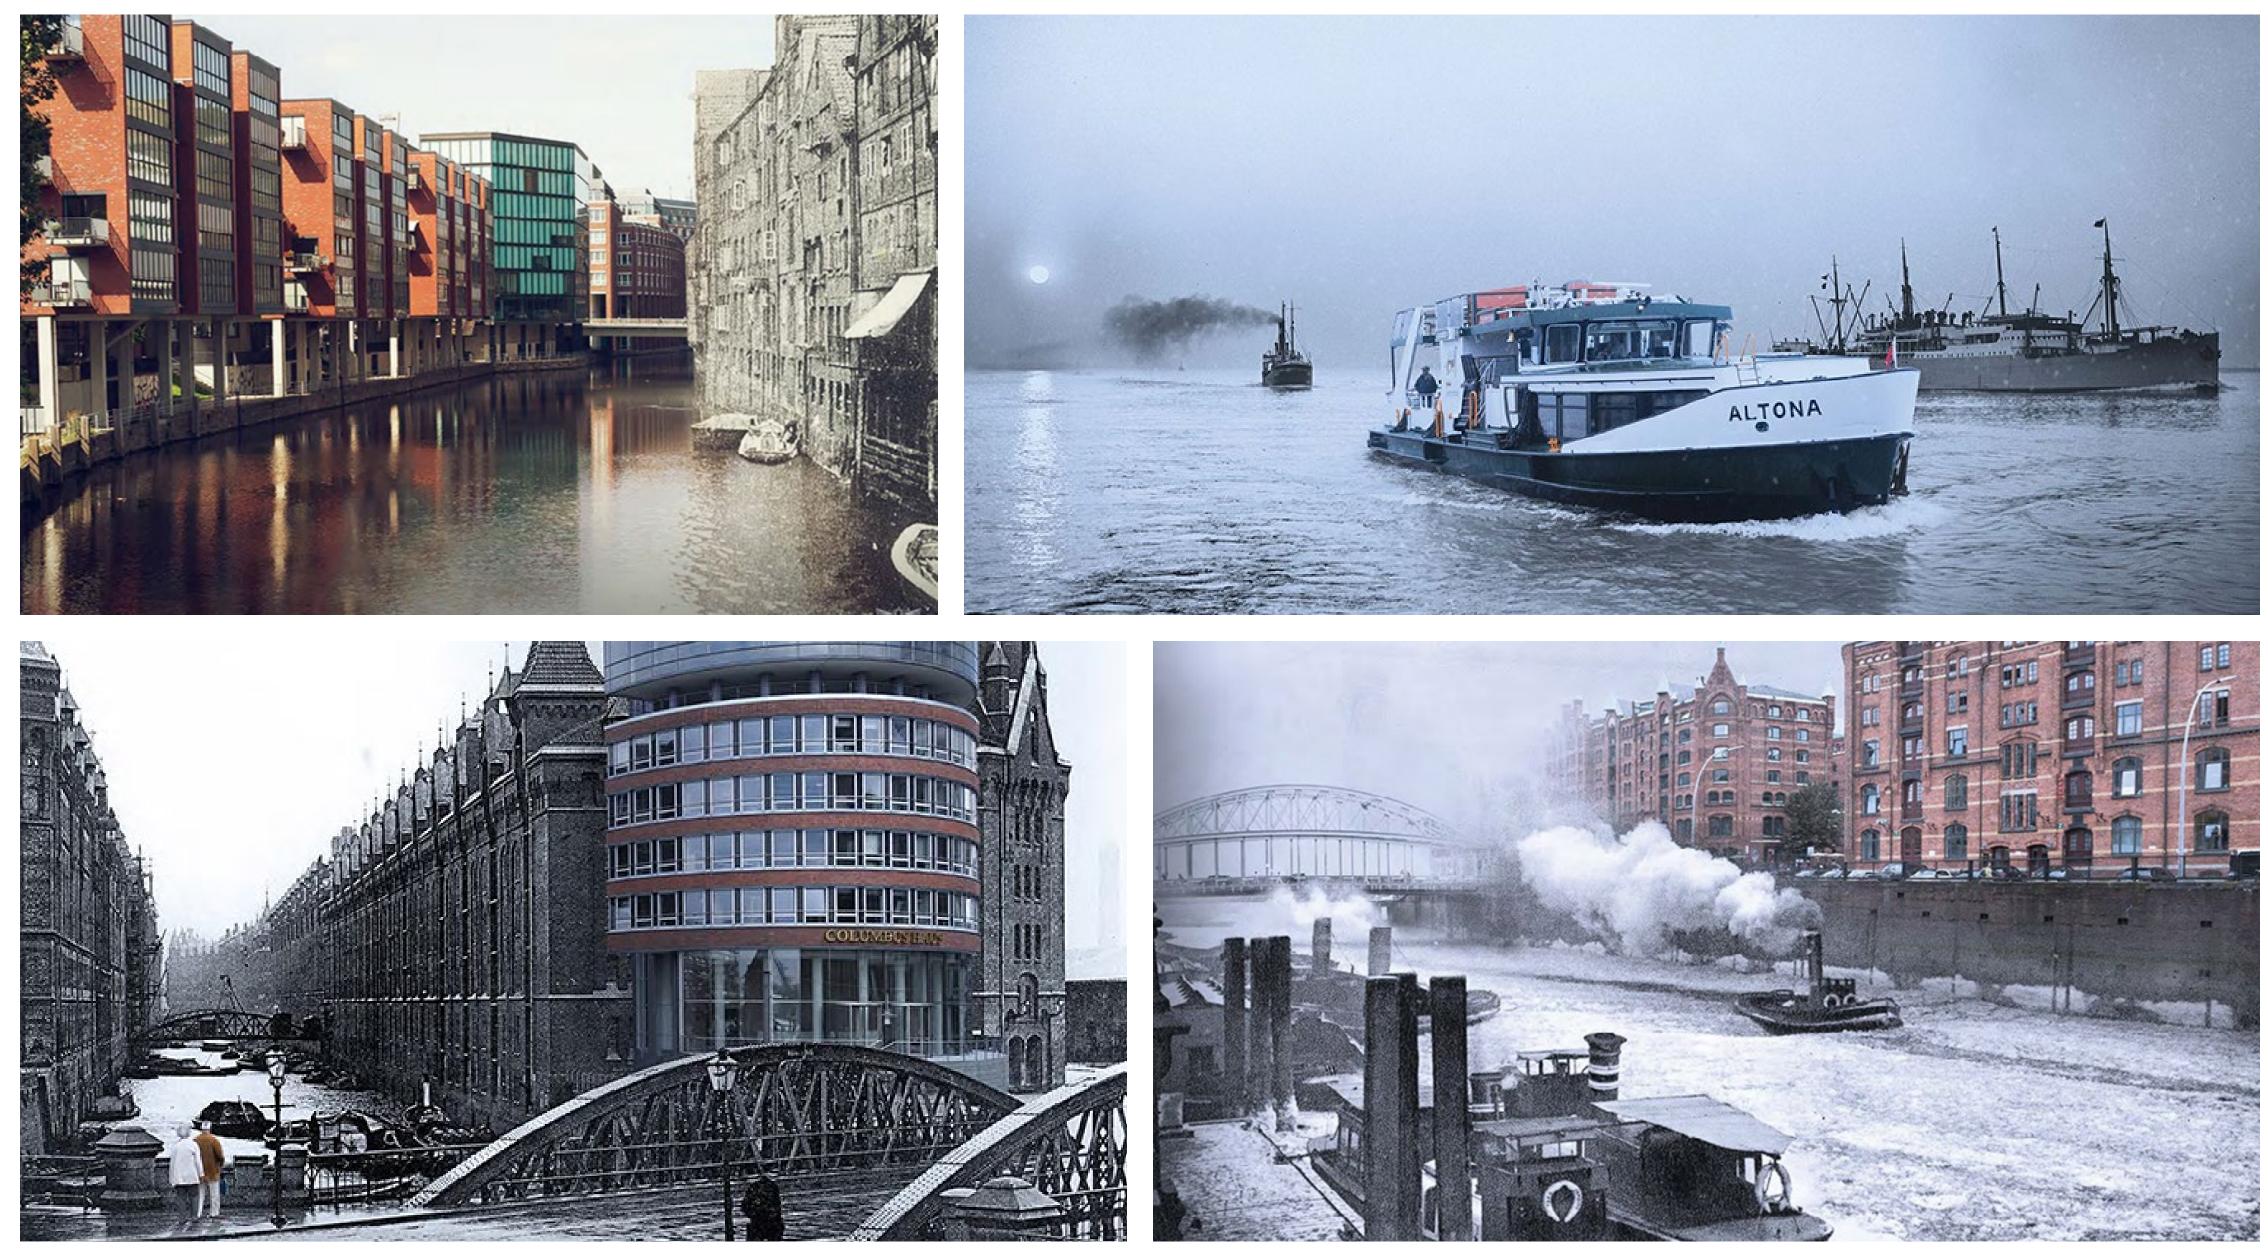

#### **CONDOR VERSICHERUNGEN**

# Art Calendar 2018

#### CATEGORY

Idea, Art Direction

#### CREDITS

Frederik Hofmann, CD Alexander Bachor, AD Rene Neumann, Photo

#### DESCRIPTION

Condor Versicherungen, which was founded in Hamburg, has been part of R+V Versicherung from Wiesbaden since 2008. Condor Versicherungen feels a special connection to the Hamburg location and the Hanseatic values. Condor has always worked exclusively with independent brokers — they receive an annual calendar which is over one meter wide with 12 motifs plus title. The Hanseatic world always plays an important role in the motifs, particularly from Hamburg.

#### YEAR