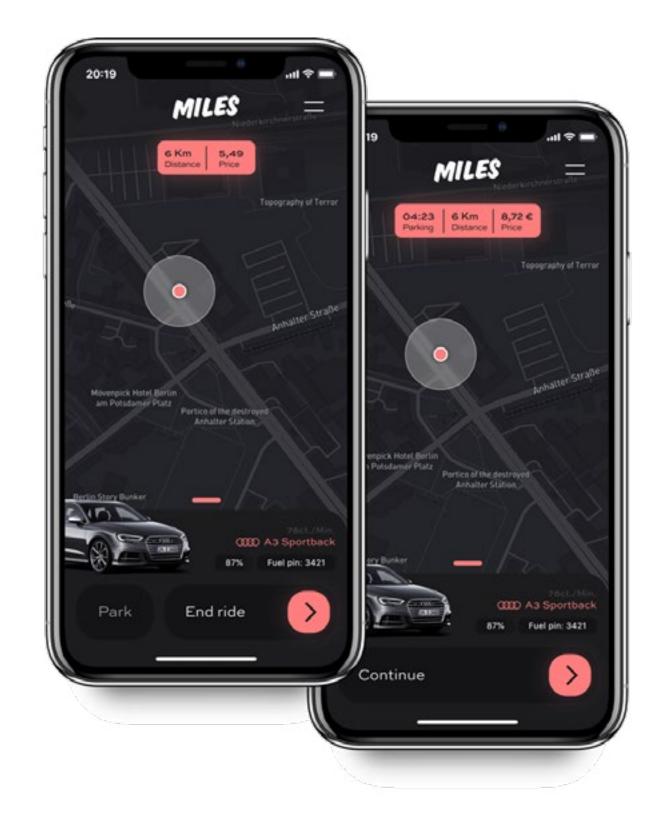

ATEGORY Product-/ Service Design

CREDITS Alexander Bachor

YEAR 2018/19

#### DESCRIPTION

I am an enthusiastic "carsharer" and I regularly use one of the local providers like SHARE NOW (formerly DriveNow & Car2go) or SIXT Share. I really love the business modell of MILES, because you pay by kilometers not by minutes. The point which motivated me to this study is the app. It is undoubtedly the most important interface between customer, brand and the service itself. But the app needed an improvement, and that's what I focused on. I don't want to invent something completely new, but I want to improve the user experience and increase the interest and fun of using the app.



alexbachor.de/driveby 7





# MILES

#### 01. car selection



31

45

#### 02. reservation



#### 03. active rent



32

45

#### 04. end of rent







#### **DIE BAHN**

# DB Navigator

#### **CATEGORY** Product-/ Service Design

#### **CREDITS** Alexander Bachor

### **YEAR** 2019

#### DESCRIPTION

When I was a student, I regularly travelled between Berlin and my old home town Bielefeld by train and I often used the DB Navigator App. Technically, the app is a success, but from a creative and informative point of view it is not. The app seems a bit outdated. All contents of Deutsche Bahn website were implemented into the app without any consideration for usability. This makes the app too difficult to understand and confusing. I changed the design of the app and tried to merge entries and different options and to emphasize the main features of the app more.











#### 01. SEARCH FOR CONNECTION