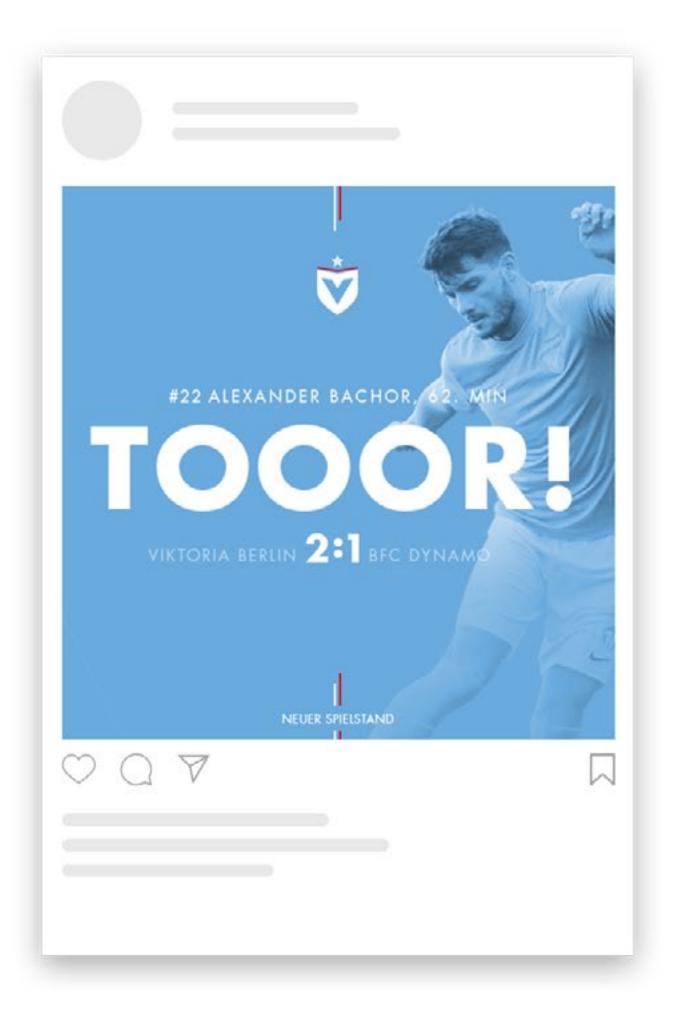

#### DESCRIPTION

FC Viktoria 1889 Berlin is a German football club whose 1st men's team plays in the fourth highest division and with about 1600 active members it is one of the largest in Germany.

Unfortunately the club has gone through a turbulent period after an insolvency. In order to strengthen the club externally, we have repositioned the club with an image campaign which aims to win fans for the club and to attract them to the stadium.

The core idea of the campaign is to establish the club as the "second best club in the world". In Berlin live many newcomers who probably already have their favourite club. So we have made FC Viktoria 1889 Berlin a club, with still hard and real football, attractive as a second favourite club to the new Berliners.