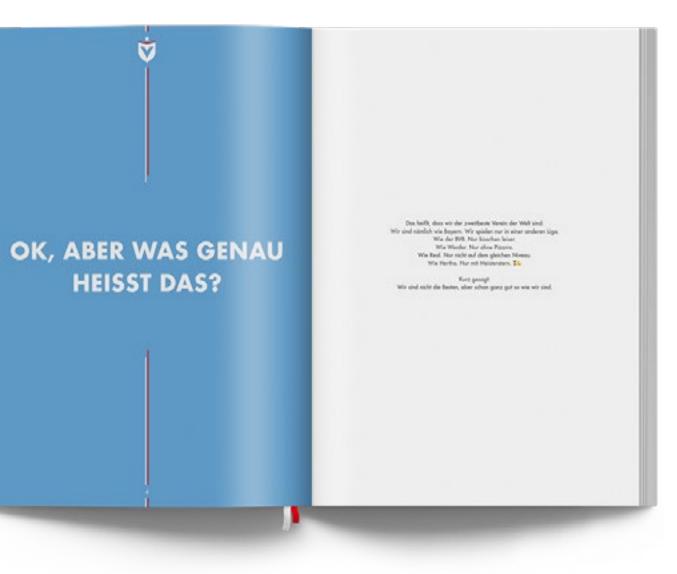

### WIE BAYERN. NUR IN EINER ANDEREN LIGA.

Aber immerhin dreimaliger Deutscher Meister.

WILLKOMMEN IM ZWEITBESTEN VEREIN DER WELT

### WIE DER BVB. NUR LEISER.

Keine 80.000, aber auch Fans aus vollster Überzeugung.

WILLKOMMEN IM ZWEITBESTEN VEREIN DER WELT

### WIE FRANKFURT. NUR NICHT SO VIELE AUSWÄRTSFANS.

Wovon wir genauso viel haben: Eintracht.

### WIE DER EFFZEH. NUR NICHT MIT GANZ SO VIEL KARNEVAL.

Unsere Fans müssen aber auch einiges mitmachen.

WILLKOMMEN IM ZWEITBESTEN VEREIN DER WELT