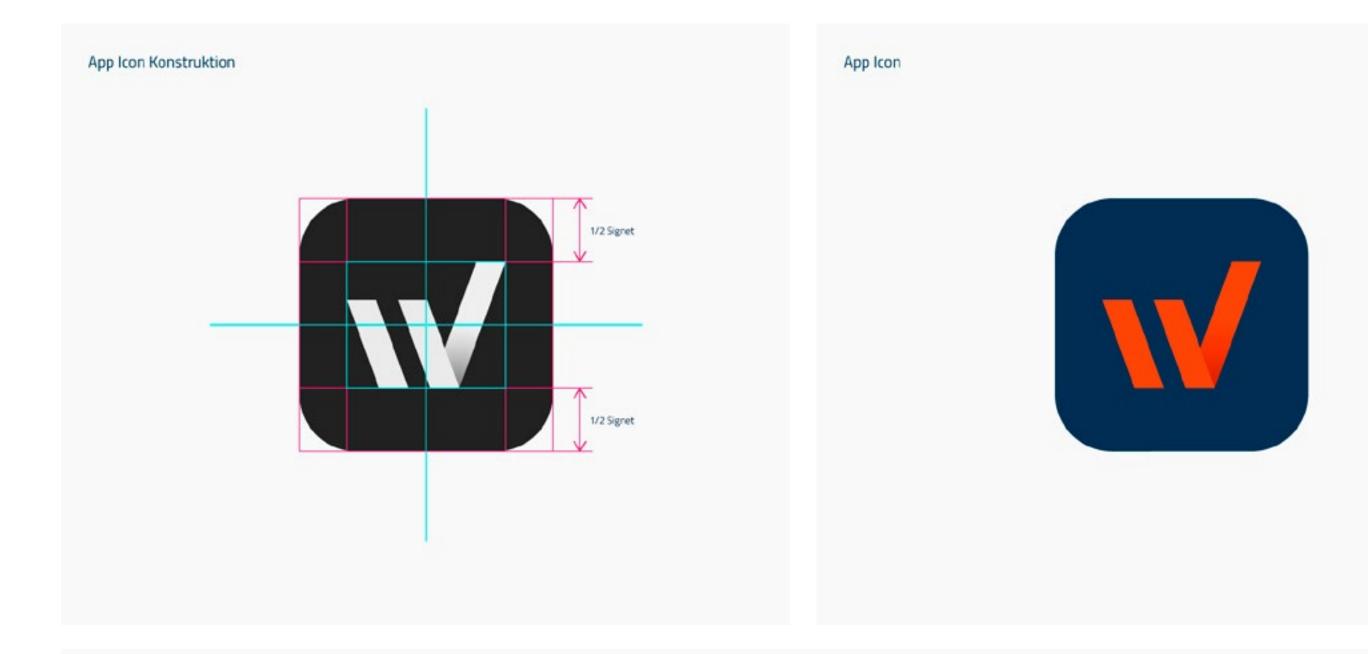

# WILHELM

#### DESCRIPTION

WILHELM makes insuring smarter. In the Web and by App. With WILHELM you get a quick overview of all your insurance contracts and you can optimize them directly in the app, if required. WILHELM is part of the cooperative financial group Volksbanken Raiffeisenbanken. Besides the positioning and naming, we created a new brand design which is nearly based on the brand design of Volksbanken Raiffeisenbanken.