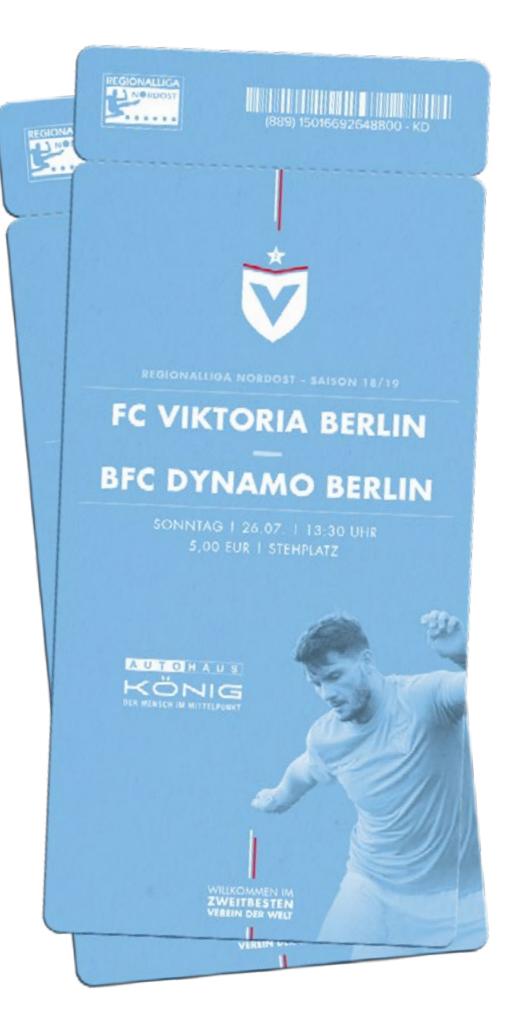

# FC VIKTORIA 1889 BERLIN

#### DESCRIPTION

FC Viktoria 1889 Berlin is a German football club whose 1st men's team plays in the fourth highest division and with about 1600 active members it is one of the largest in Germany.

Unfortunately the club has gone through a turbulent period after an insolvency. In order to strengthen the club externally, we have repositioned the club with an image campaign which aims to win fans for the club and to attract them to the stadium.

The core idea of the campaign is to establish the club as the "second best club in the world". In Berlin live many newcomers who probably already have their favourite club. So we have made FC Viktoria 1889 Berlin a club, with still hard and real football, attractive as a second favourite club to the new Berliners.

#### TICKETS

JERSEY