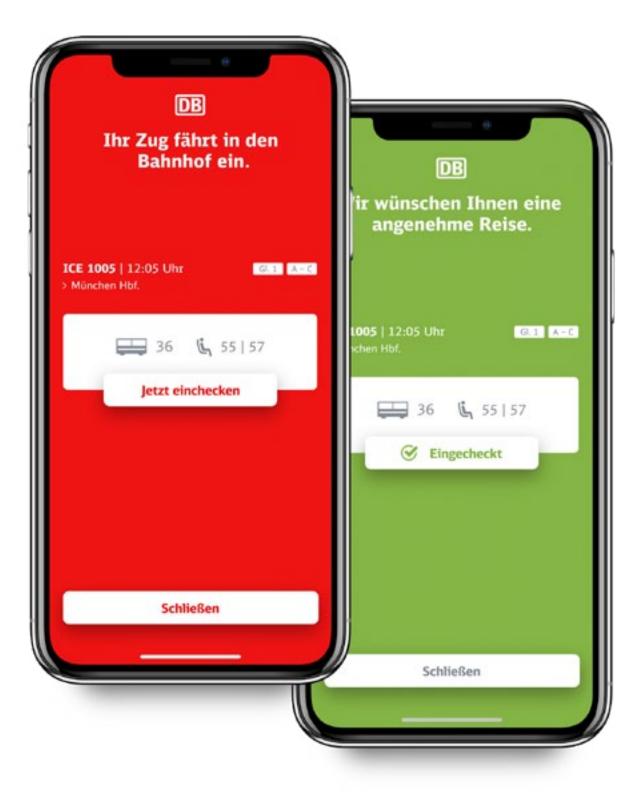

#### DESCRIPTION

When I was a student, I regularly travelled between Berlin and my old home town Bielefeld by train and I often used the DB Navigator App. Technically, the app is a success, but from a creative and informative point of view it is not. The app seems a bit outdated. All contents of Deutsche Bahn website were implemented into the app without any consideration for usability. This makes the app too difficult to understand and confusing. I changed the design of the app and tried to merge entries and different options and to emphasize the main features of the app more.

#### 05. comfort check-in