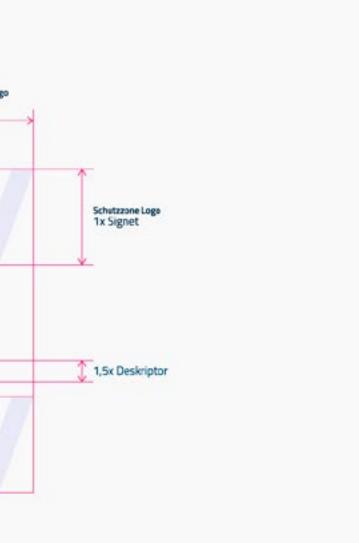

### DER SMARTE VERSICHERUNGSSPEZIALIST

Genossenschaftliche FinanzGruppe Volksbanken Raiffeisenbanken

Vermaßung | Logo mit Deskriptor

16

45

|                               | Schutzzone Log<br>1x Signet |
|-------------------------------|-----------------------------|
|                               |                             |
| VILHEL                        | Μ                           |
| DER SMARTE VERSICHERUNGSSPEZI |                             |

# DER SMARTE VER

Vermaßung | Logo mit Deskriptor und Logo FinanzGruppe