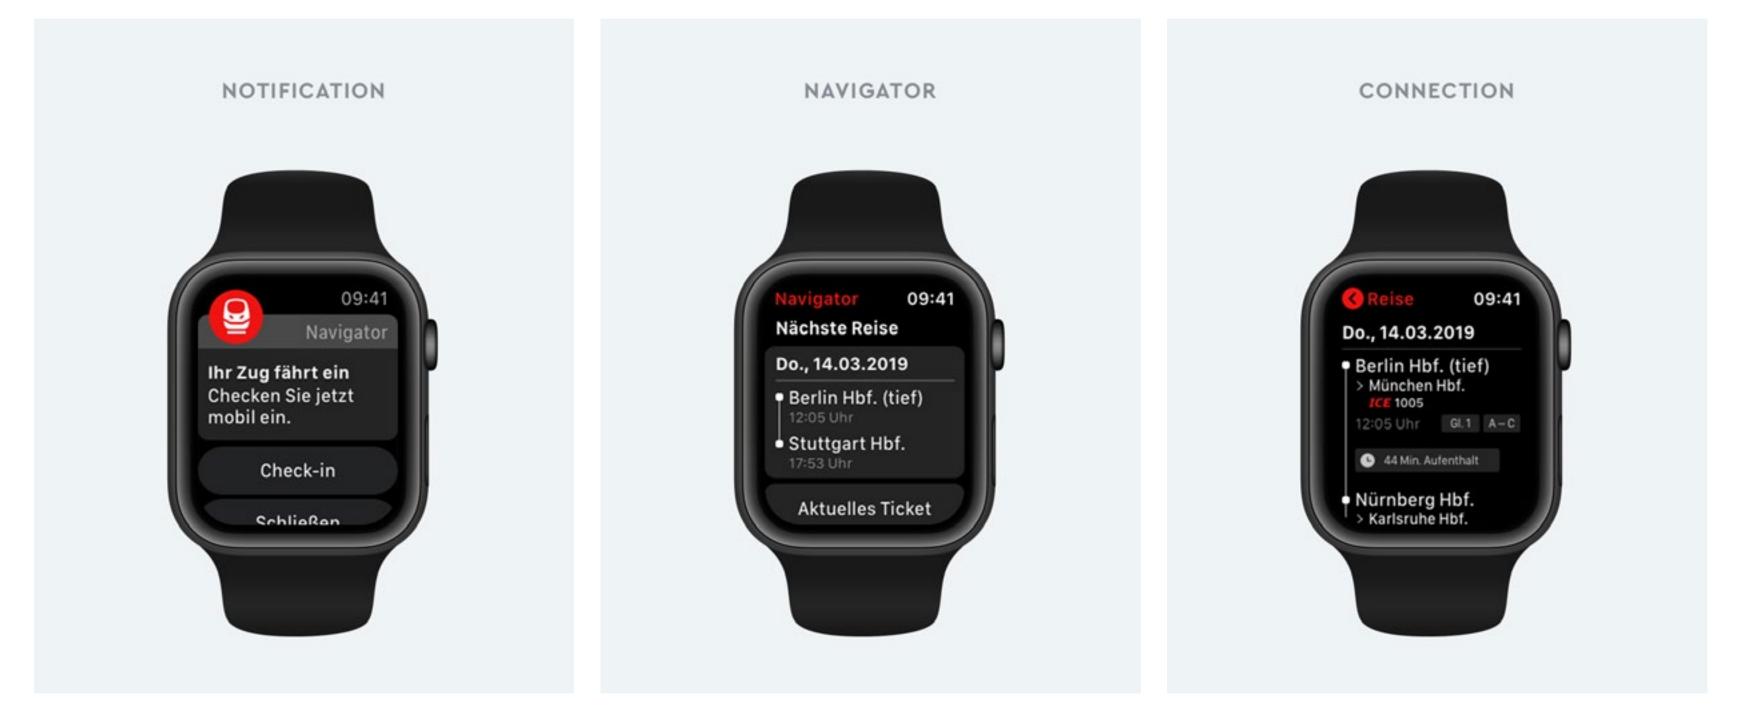

#### DESCRIPTION

When I was a student, I regularly travelled between Berlin and my old home town Bielefeld by train and I often used the DB Navigator App. Technically, the app is a success, but from a creative and informative point of view it is not. The app seems a bit outdated. All contents of Deutsche Bahn website were implemented into the app without any consideration for usability. This makes the app too difficult to understand and confusing. I changed the design of the app and tried to merge entries and different options and to emphasize the main features of the app more.

#### 05. comfort check-in