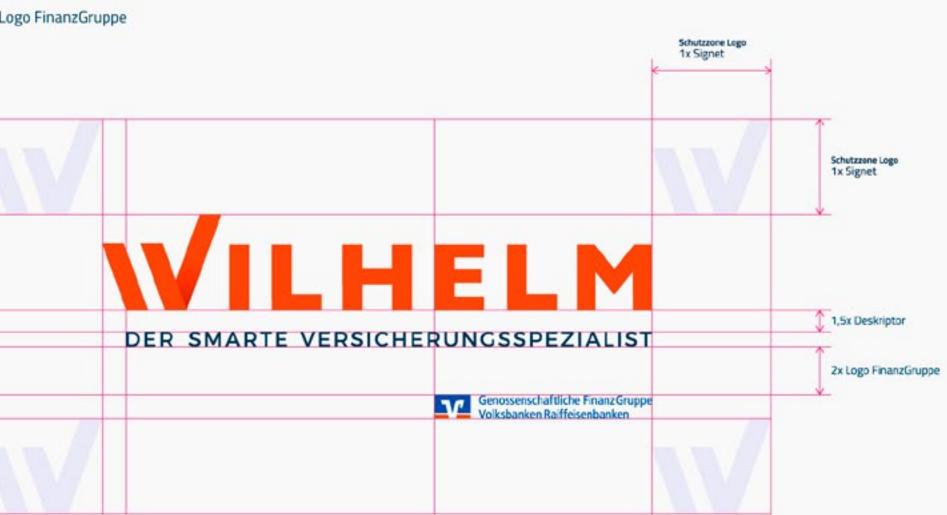

### DER SMARTE VERSICHERUNGSSPEZIALIST

Genossenschaftliche FinanzGruppe Volksbanken Raiffeisenbanken

Vermaßung | Logo mit Deskriptor

16

45

|                               | Schutzzone Log<br>1x Signet |
|-------------------------------|-----------------------------|
|                               |                             |
| VILHEL                        | Μ                           |
| DER SMARTE VERSICHERUNGSSPEZI |                             |

# DER SMARTE VER

Vermaßung | Logo mit Deskriptor und Logo FinanzGruppe