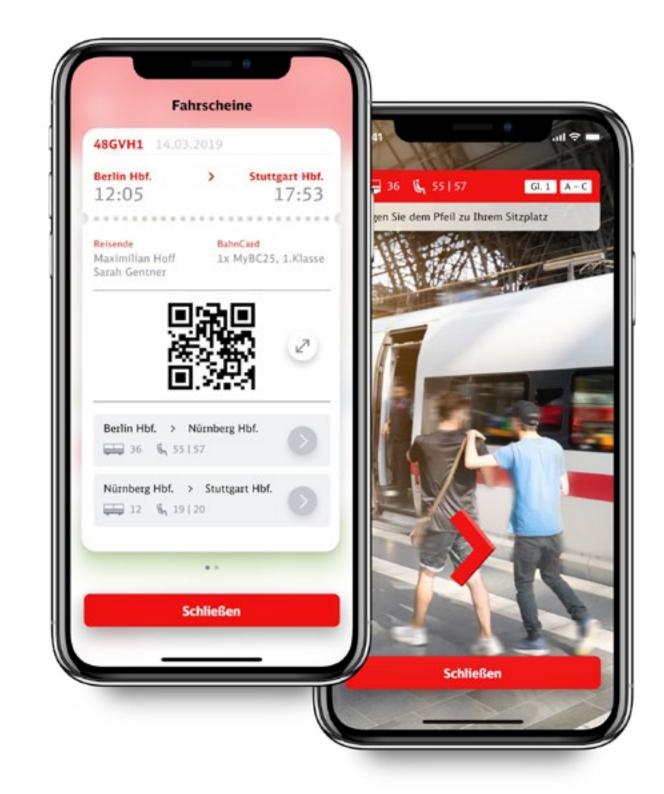

ice Design

#### **CREDITS** Alexander Bachor

### **YEAR** 2019

#### DESCRIPTION

When I was a student, I regularly travelled between Berlin and my old home town Bielefeld by train and I often used the DB Navigator App. Technically, the app is a success, but from a creative and informative point of view it is not. The app seems a bit outdated. All contents of Deutsche Bahn website were implemented into the app without any consideration for usability. This makes the app too difficult to understand and confusing. I changed the design of the app and tried to merge entries and different options and to emphasize the main features of the app more.











#### 01. SEARCH FOR CONNECTION



#### 02. CONNECTIONS OVERVIEW



45

#### 03. **TRAVEL PLAN**



#### 04. TICKET AND SEAT FINDER (AR)



38



#### 05. comfort check-in





#### DHL

# Parcel App

#### **CATEGORY** Product-/ Service Design

#### **CREDITS** Alexander Bachor

### **YEAR** 2019

#### DESCRIPTION

DHL is known as one of the largest global player in delivery and transportation of goods and parcels. It is active in around 200 countries and delivers the huge amount of 1,502,000,000 parcels a year. It is a brand with thousands of touch points which work well in general. As online shopping and deliveries are growing, more and more people use tracking apps for their orders and shipments. So there is a reasonable importance of a well working tracking app. Technically, the DHL app works very well, but the user experience and design of the app are frustrating.

So I challenged the current app version to create a mod