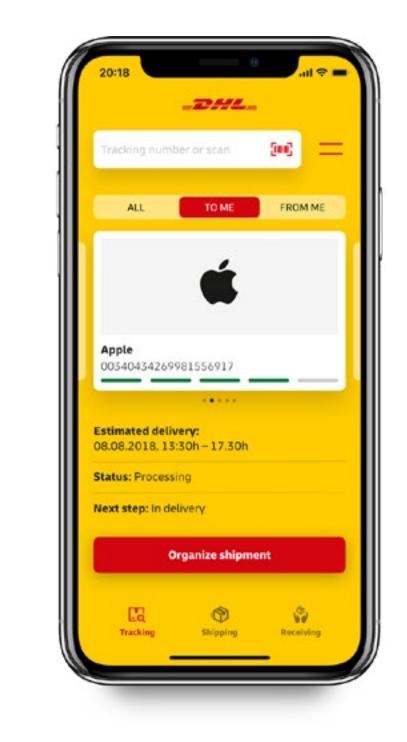

#### DESCRIPTION

DHL is known as one of the largest global player in delivery and transportation of goods and parcels. It is active in around 200 countries and delivers the huge amount of 1,502,000,000 parcels a year. It is a brand with thousands of touch points which work well in general. As online shopping and deliveries are growing, more and more people use tracking apps for their orders and shipments. So there is a reasonable importance of a well working tracking app. Technically, the DHL app works very well, but the user experience and design of the app are frustrating.

So I challenged the current app version to create a modern service design which represents the high claims of a global company like DHL. The Outcome is a minimal design which makes the use of the app more exciting and also more comfortable.

#### 01. SHIPMENTS CARD VIEW