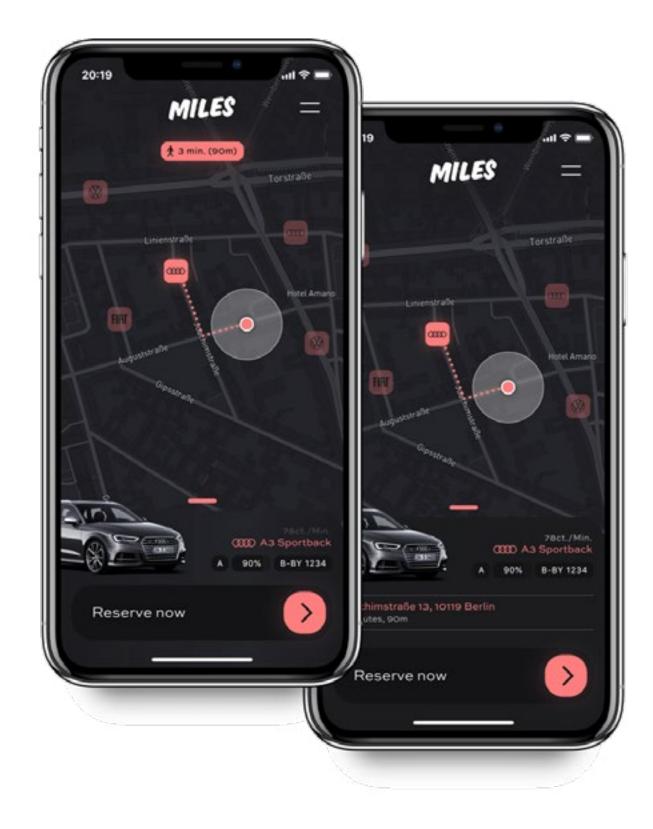

banken









# **#MILESNOTMINUTES** MILES Mobility

CATEGORY Product-/ Service Design

CREDITS Alexander Bachor

YEAR 2018/19

#### DESCRIPTION

I am an enthusiastic "carsharer" and I regularly use one of the local providers like SHARE NOW (formerly DriveNow & Car2go) or SIXT Share. I really love the business modell of MILES, because you pay by kilometers not by minutes. The point which motivated me to this study is the app. It is undoubtedly the most important interface between customer, brand and the service itself. But the app needed an improvement, and that's what I focused on. I don't want to invent something completely new, but I want to improve the user experience and increase the interest and fun of using the app.



alexbachor.de/driveby 7





# MILES

#### 01. car selection



31

45

#### 02. reservation



#### 03. active rent



32

45

#### 04. end of rent







#### **DIE BAHN**

# DB Navigator

#### **CATEGORY** Product-/ Service Design

#### **CREDITS** Alexander Bachor

### **YEAR** 2019

#### DESCRIPTION

When I was a student, I regularly travelled between Berlin and my old home town Bielefeld by train and I often used the DB Navigator App. Technically, the app is a success, but from a creative and informative point of view it is not. The app seems a bit outdated. All contents of Deutsche Bahn website were implemented into the app without any consideration for usability. This makes the app too difficult to understand and confusing. I changed the design of the app and tried to merge entries and different options and to emphasize the main features of t