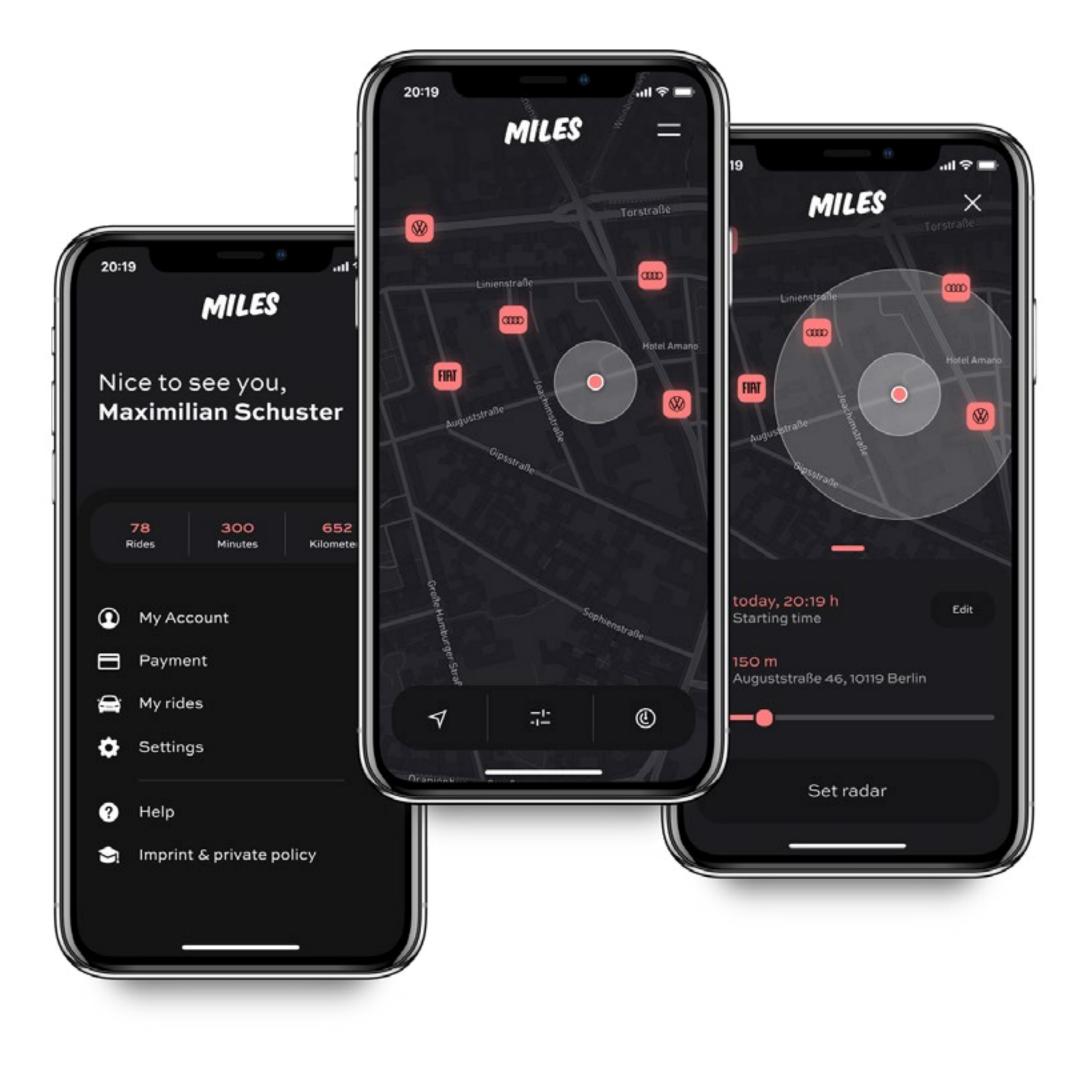

# **#MILESNOTMINUTES** MILES Mobility

CATEGORY Product-/ Service Design

CREDITS Alexander Bachor

YEAR 2018/19

#### DESCRIPTION

I am an enthusiastic "carsharer" and I regularly use one of the local providers like SHARE NOW (formerly DriveNow & Car2go) or SIXT Share. I really love the business modell of MILES, because you pay by kilometers not by minutes. The point which motivated me to this study is the app. It is undoubtedly the most important interface between customer, brand and the service itself. But the app needed an improvement, and that's what I focused on. I don't want to invent something completely new, but I want to improve the user experience and increase the interest and fun of using the app.

# MILES

#### 01. car selection

31

45