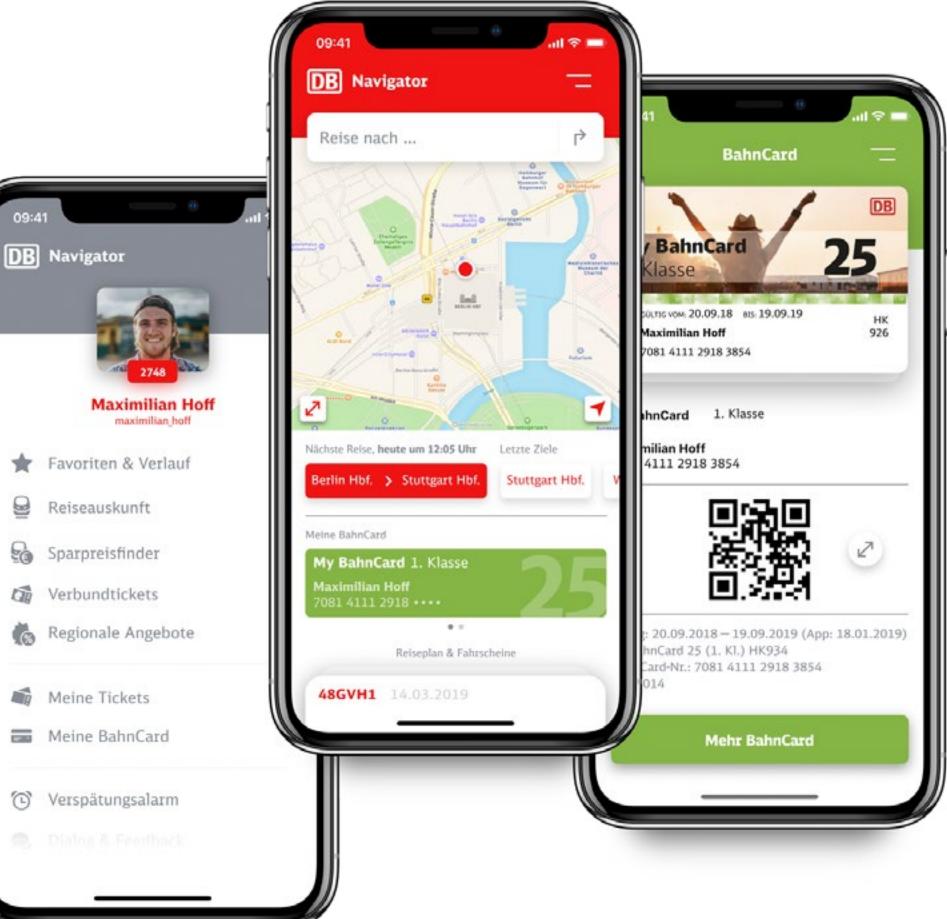

# DB Navigator

#### DESCRIPTION

When I was a student, I regularly travelled between Berlin and my old home town Bielefeld by train and I often used the DB Navigator App. Technically, the app is a success, but from a creative and informative point of view it is not. The app seems a bit outdated. All contents of Deutsche Bahn website were implemented into the app without any consideration for usability. This makes the app too difficult to understand and confusing. I changed the design of the app and tried to merge entries and different options and to emphasize the main features of the app more.

#### 01. SEARCH FOR CONNECTION

#### 02. CONNECTIONS OVERVIEW

45